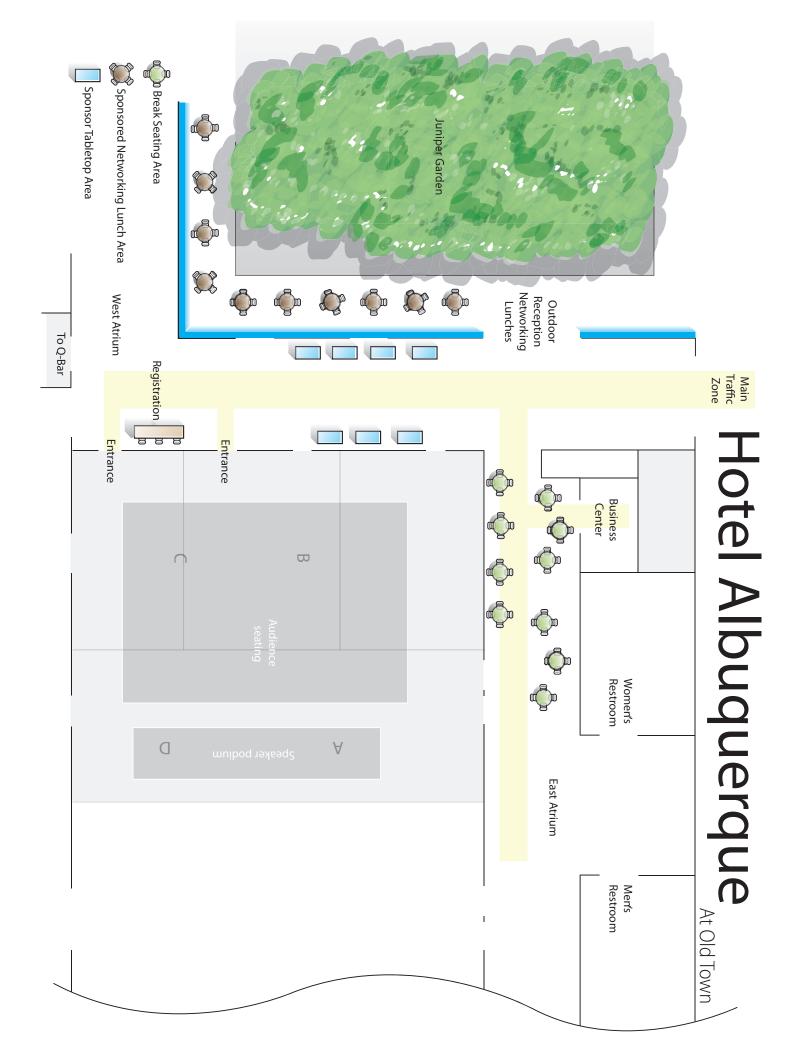

Dear Valued Sponsor,

In addition to your current sponsorship package, we are pleased to offer you access to a prominent promotional display area in the foyer of the conference. This information sheet will provide you with important details about your allotted space.

*Note*: Table is included in the Esteemed, Premier, Supporting partner and Sustaining Partner levels. It may be purchased at the Grand (\$200) and Renowned (\$500) levels but is not available at the Scholarship level.

- Tabletop One 6-ft. table package includes: One banquet chair One wastebasket One 7'' x 44'' sign 8' back wall and 3' side wall pipe and drape
- Floor space: 8-ft. wide, 6-ft. deep
- Set-up: Saturday May 21, 1:00–6:00 p.m.
- Tear-down: Wednesday May 25, 1:00–3:00 p.m.
- Foyer information: The foyer is carpeted; there are no alternative carpeting options.
- Event location: Hotel Albuquerque 800 Rio Grande Blvd. NW Albuquerque, NM 87104
- Material shipping address:
   Santa Fe Symposium Attn: YOUR COMPANY NAME 7500 Bluewater Road NW Albuquerque, NM 87121

- Shipping dates: Packages must arrive by Thursday, May 12.
- Material handling: Sponsor is responsible for return shipping.
- Materials:
   1. You may send printed materials for your table and we will lay them
   out for you.
  - 2. You may send materials ahead and have a registered attendee from your company man the booth.
- Please Note: Security for tabletop area is not provided at this event.